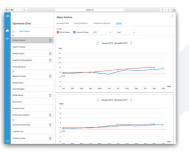

#### Optimize patient management

Track and sort patient data or archive tasks on a unified platform. Print, export and share data with the tap of a button.

#### Customizable Software

Select from Spirohome software packages or request customized protocols tailored to your needs.