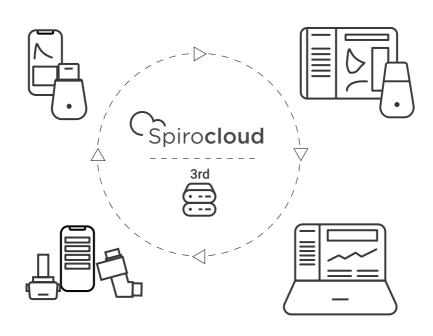

## Spiro**cloud**

#### Secure centralized database

Record, view, transfer and store patient data securely from Spirohome devices on a centralized database.

www.spirohome.io support@spirohome.io