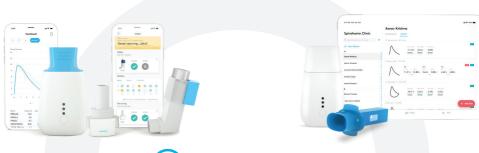

#### **Patient Incentive**

Equip patients with Spirohome Personal to remotely their lungs, modify treatments, schedule appointments and encourage patient self-management.

#### Optimize patient management

Track and sort patient data or archive tasks on a unified platform. Print, export and share data with the tap of a button.